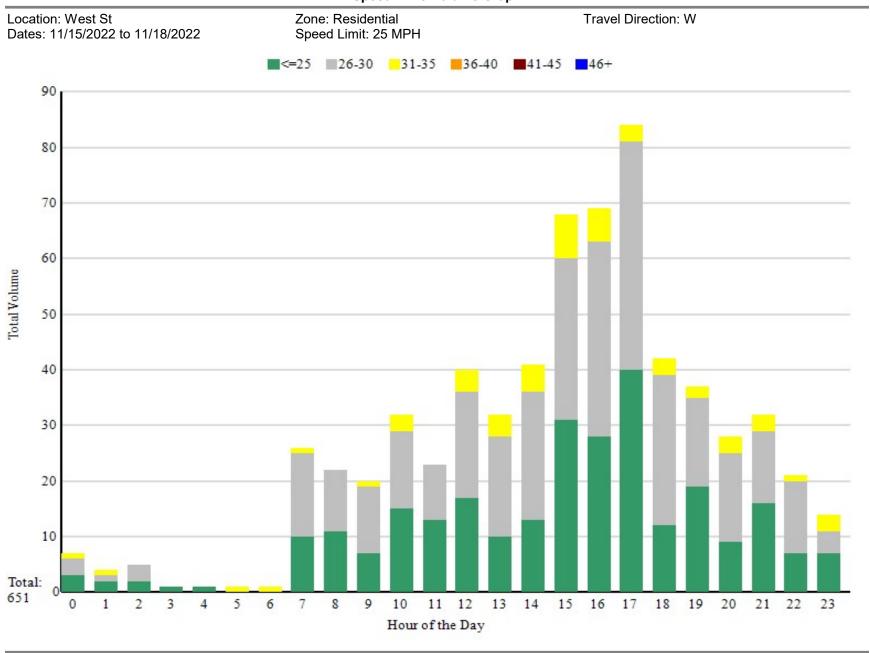

|        |     |     |        |
|-----------------|-------|----------------|------------------------|---------|--------|-----|-----|--------|
| Posted          | 25    | Pace Speed     | 22 to 31               | Speed   | 25+    | 35+ | 45+ | Total  |
| #At/Under Limit | 274   | # in Pace      | 567                    | Number  | 377    | 0   | 0   | 377    |
| # Over Limit    | 377   | % in Pace      | 87.09%                 | Percent | 57.91% | 0%  | 0%  | 57.91% |
| Average Speed   | 26.12 | 85% Percentile | 29                     |         |        |     |     |        |

## Place Currently Not Set Speed/Volume Graph

Location: West St Zone: Residential Travel Direction: W
Dates: 11/15/2022 to 11/18/2022 Speed Limit: 25 MPH



## Place Currently Not Set Speed/Time/Volume Graph