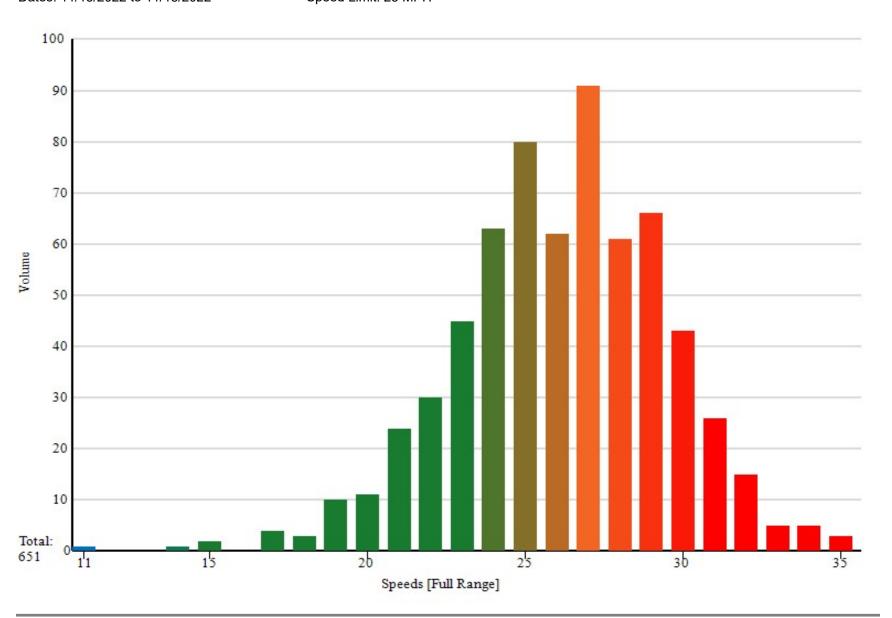

## Place Currently Not Set Traffic Survey Summary

Location: West St
Start Date: 11/15/2022
End Date: 11/18/2022
End Time: 23:24:53
Travel Direction: W

| Speed         | 1 - 19 | 20 - 21 | 22 - 23 | 24 - 25 | 26 - 27 | 28 - 29 | 30 - 31 | 32 - 33 | 34 - 35             | 36 - 37 | 38 - 39 | 40 -<br>999 |  |
|---------------|--------|---------|---------|---------|---------|---------|---------|---------|---------------------|---------|---------|-------------|--|
| Volume        | 21     | 35      | 75      | 143     | 153     | 127     | 69      | 20      | 8                   | 0       | 0       | 0           |  |
| % of<br>Total | 3.22%  | 5.37%   | 11.52%  | 21.96%  | 23.5%   | 19.5%   | 10.59%  | 3.07%   | 1.22%               | 0%      | 0%      | 0%          |  |
|               |        |         |         |         |         |         |         |         | Total Vehicles: 651 |         |         |             |  |

| Speed Statis    | stics | 10 MPH Pa      | Number Exceeding Limit |         |        |     |     |        |
|-----------------|-------|----------------|------------------------|---------|--------|-----|-----|--------|
| Posted          | 25    | Pace Speed     | 22 to 31               | Speed   | 25+    | 35+ | 45+ | Total  |
| #At/Under Limit | 274   | # in Pace      | 567                    | Number  | 377    | 0   | 0   | 377    |
| # Over Limit    | 377   | % in Pace      | 87.09%                 | Percent | 57.91% | 0%  | 0%  | 57.91% |
| Average Speed   | 26.12 | 85% Percentile | 29                     |         |        |     |     |        |

## Place Currently Not Set Speed/Volume Graph

Location: West St Zone: Residential Travel Direction: W
Dates: 11/15/2022 to 11/18/2022 Speed Limit: 25 MPH