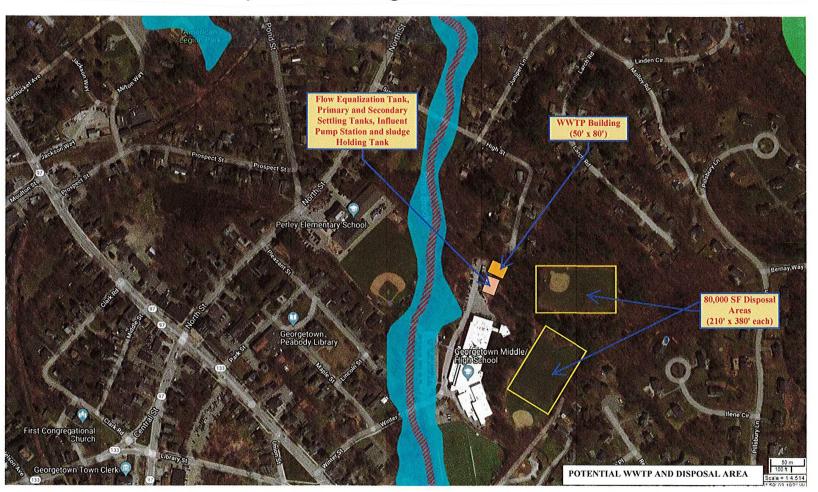

## Background Investigation and Facilities Assessment

Town Site – West Street

- Field 1 Score: 1.8
- Field 2 Score: 1.7
- Field 3 Score: 1.7
- General Issues:
  - ADA Non-Compliant
  - No On-Site Storage
  - Soccer Goals in Poor Condition
  - Field Turf Worn, Needs Repair
  - Located in Zone II Wellhead Protection Area and Borders Zone I Wellhead Protection