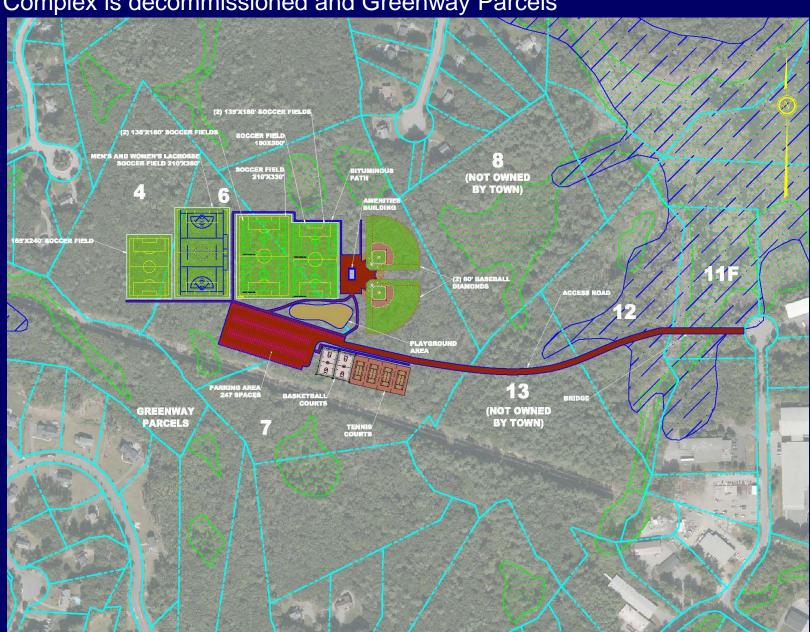

## **Existing Town Fields**

- 1. High School Synthetic Turf
- 2. High School Upper Left
- 3. High School Upper Right
- 4. Perley Field
- 5. West Street Complex
- 6. Penn Brook Elementary
- 7. Greenway Parcels
- 8. American Legion Park
- 9. Little Hills

Conducted Evaluations at the Middle/High School Fields and West Street.

Compiled Usage and Scheduling data for all existing fields (except Greenway, which is vacant)

Considered future field development opportunities at Greenway Parcel.

### **Field Demand Conclusions**

- A well maintained natural turf field can support approximately 250
   Equivalent Uses Per Year, if properly rested and not used when wet.
- 5 natural grass fields over 250 Uses (overburdened).
- Synthetic turf capable of 750+ events depending on schedule, currently the Middle/High School turf field is scheduled for 1,000+ uses per year.
- Upper Left and Upper Right fields at High School could accommodate more uses if renovated and appropriately maintained.
- The current actual uses only reflect what is currently occurring. Additional field uses would be scheduled if space and schedule allowed, especially baseball and soccer.
- The athletic fields are not afforded the consistent and appropriate rest period needed due to their full use schedule during the year.
- Need to plan for the possibility of decommissioning West Street complex.