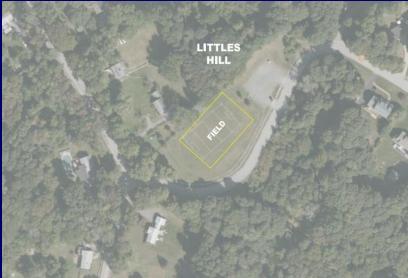

### **Additional Town Fields**

- Gale considered development and expansion options at the following fields:
- Penn Brook additional field expansion does not appear likely due to topography constraints and an existing leaching field.
- Littles Hill Property lines do not allow for expansion
- American Legion Park Field is located close to an open water source and does not appear suitable for expansion.