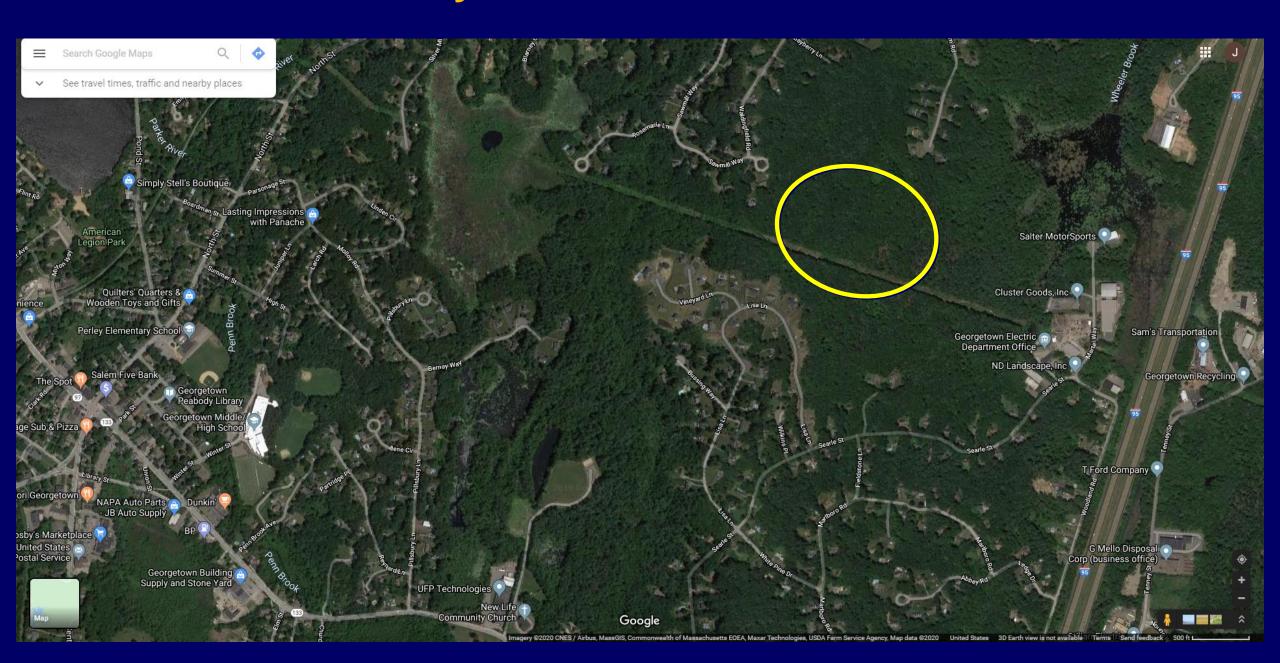

## **Existing Town Fields**

- 1. High School Synthetic Turf
- 2. High School Upper Left
- 3. High School Upper Right
- 4. Perley Field
- 5. West Street Complex
- 6. Penn Brook Elementary
- 7. Greenway Parcels
- 8. American Legion Park
- 9. Little Hills

Conducted Evaluations at the Middle/High School Fields and West Street.

Compiled Usage and Scheduling data for all existing fields (except Greenway, which is vacant)

Considered future field development opportunities at Greenway Parcel.