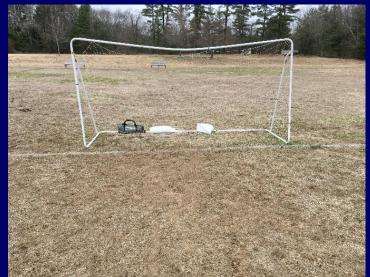

## Background Investigation and Facilities Assessment

Town Site – West Street

- Field 1 Score: 1.8
- Field 2 Score: 1.7
- Field 3 Score: 1.7
- General Issues:
  - ADA Non-Compliant
  - No On-Site Storage
  - Soccer Goals in Poor Condition
  - Field Turf Worn, Needs Repair
  - Located in Zone II Wellhead Protection Area and Borders Zone I Wellhead Protection

## **West Street Photos**