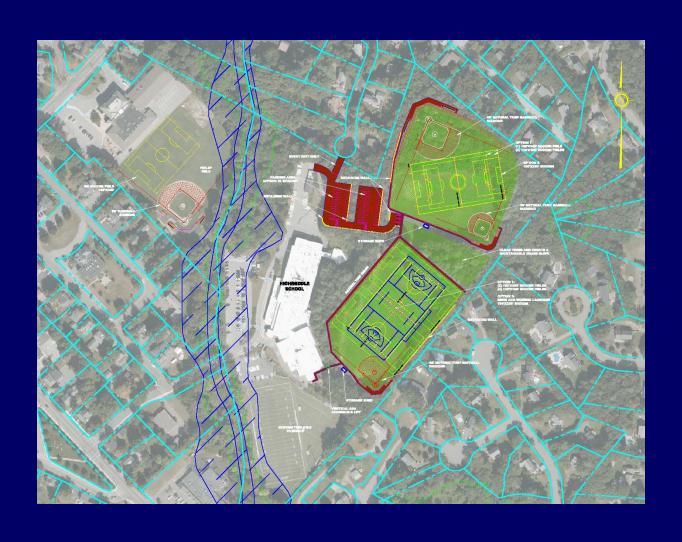

## **Conceptual Option 1**

Assumes Town can continue use of the West Street Complex