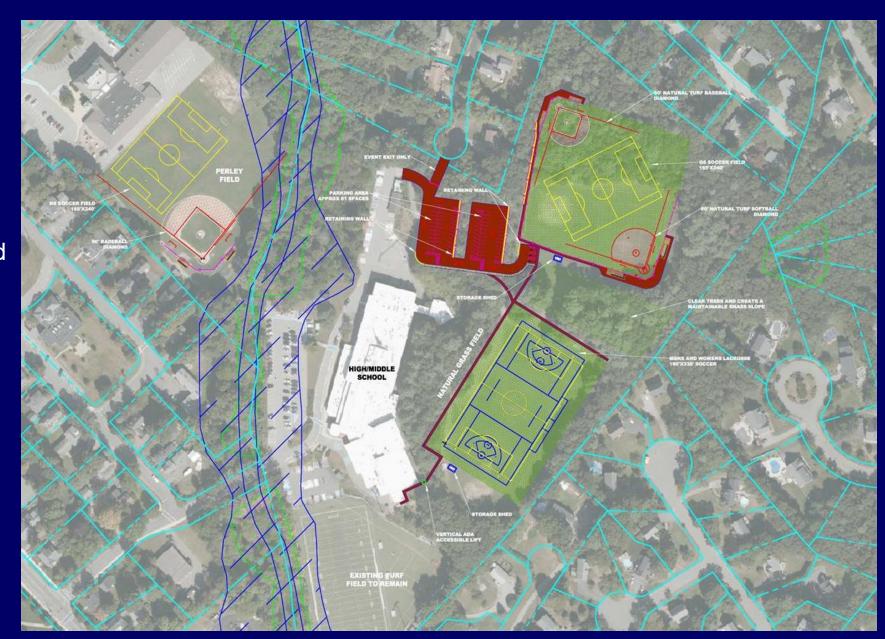

## **Conceptual Option 1**

Assumes Town can continue use of the West Street Complex

#### **Cost Estimate**

- Upper Left Field: \$2,130,938
- Upper Right Field: \$692,794East Main Street: \$120,512
- - 60'/70' Baseball Diamond