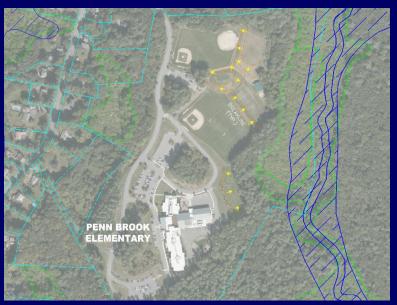

## **Existing Town Fields**

- 1. High School Synthetic Turf
- 2. High School Upper Left
- 3. High School Upper Right
- 4. Perley Field
- 5. West Street Complex
- 6. Penn Brook Elementary
- 7. Greenway Parcels
- 8. American Legion Park
- 9. Little Hills

### **Additional Town Fields**

- Gale considered development and expansion options at the following fields:
- Penn Brook additional field expansion does not appear likely due to topography constraints and an existing leaching field.
- Littles Hill Property lines do not allow for expansion
- American Legion Park Field is located close to an open water source and does not appear suitable for expansion.