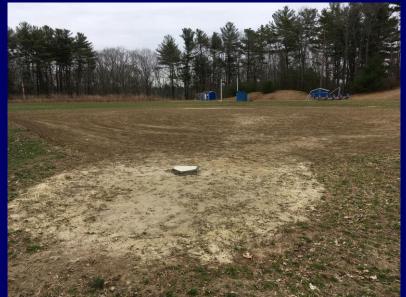

## Background Investigation and Facilities Assessment

Town Site – West Street

- Field 1 Score: 1.8
- Field 2 Score: 1.7
- Field 3 Score: 1.7
- General Issues:
  - ADA Non-Compliant
  - No On-Site Storage
  - Soccer Goals in Poor Condition
  - Field Turf Worn, Needs Repair
  - Located in Zone II Wellhead Protection Area and Borders Zone I Wellhead Protection

## **West Street Photos**