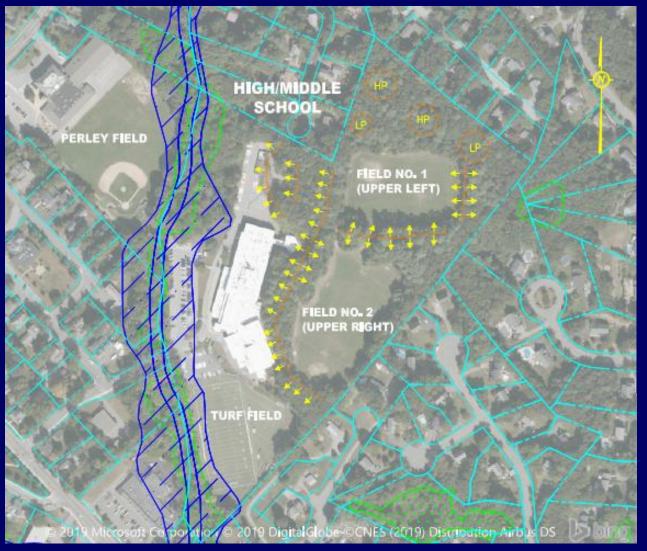

## **Existing Town Fields**

- 1. High School Synthetic Turf
- 2. High School Upper Left
- 3. High School Upper Right
- 4. Perley Field
- 5. West Street Complex
- 6. Penn Brook Elementary
- 7. Greenway Parcels
- 8. American Legion Park
- 9. Little Hills

## Background Investigation and Facilities Assessment

Town Site – High School

- Upper Left Average Score: 1.9
- Upper Right Average Score: 2.0

#### General Issues:

- ADA Non-Compliant
- Minimal On-Site Storage
- Damaged and Rusted Backstop Fencing
- Poor Drainage at Upper Left
- Infields Overgrown
- Chain Link Batting Cage Significantly Deformed
- Synthetic Turf Score: 3.4
  - Generally in Good Condition