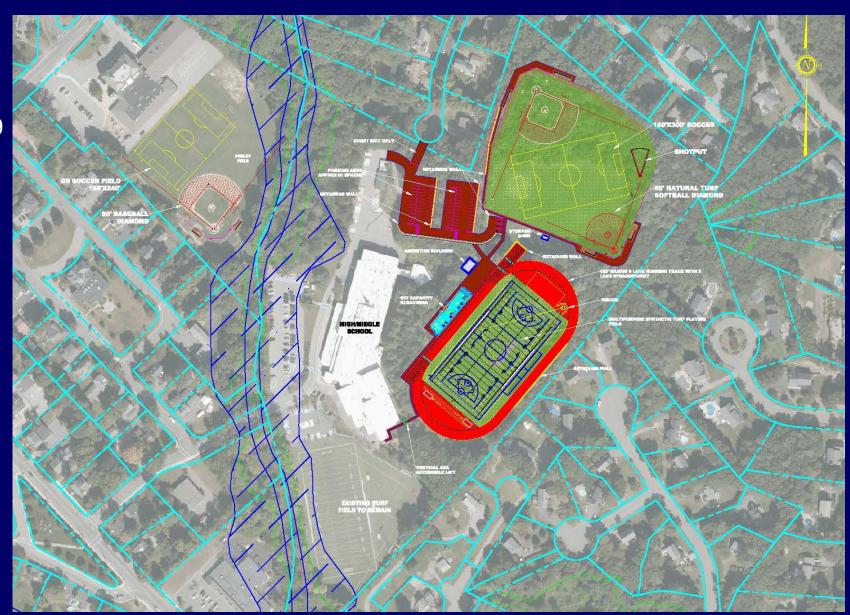

## **Conceptual Option 1**

Assumes Town can continue use of the West Street Complex

#### **Cost Estimate**

- Upper Left Field: \$2,130,938
- Upper Right Field: \$692,794East Main Street: \$120,512
- - 60'/70' Baseball Diamond