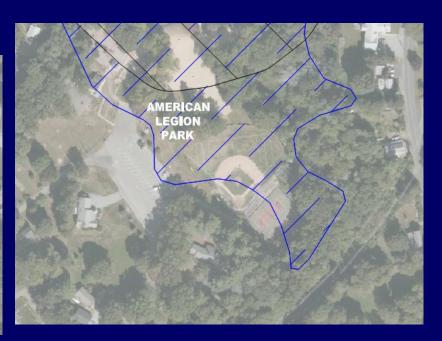

### **Additional Town Fields**

- Gale considered development and expansion options at the following fields:
- Penn Brook additional field expansion does not appear likely due to topography constraints and an existing leaching field.
- Littles Hill Property lines do not allow for expansion
- American Legion Park Field is located close to an open water source and does not appear suitable for expansion.