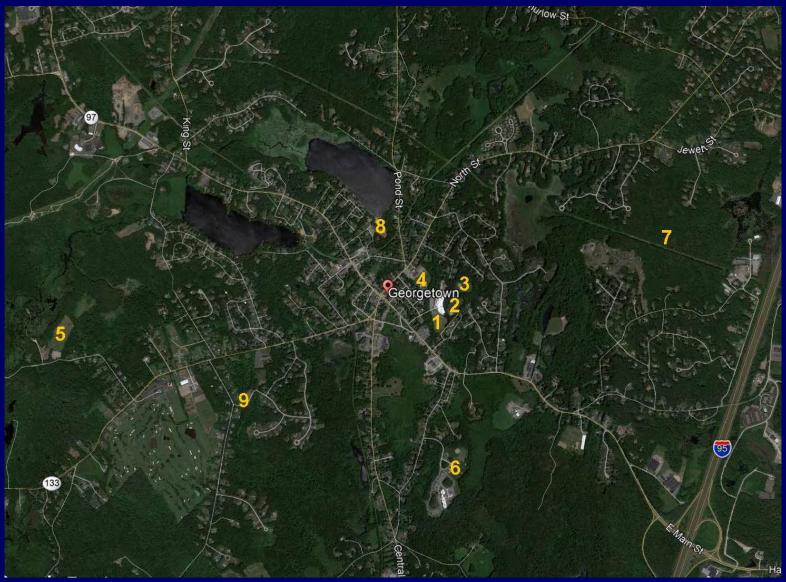

## **Existing Town Fields**

- 1. High School Synthetic Turf
- 2. High School Upper Left
- 3. High School Upper Right
- 4. Perley Field
- 5. West Street Complex
- 6. Penn Brook Elementary
- 7. Greenway Parcels
- 8. American Legion Park
- 9. Little Hills

Conducted Evaluations at the Middle/High School Fields and West Street.

Compiled Usage and Scheduling data for all existing fields (except Greenway, which is vacant)

Considered future field development opportunities at Greenway Parcel.