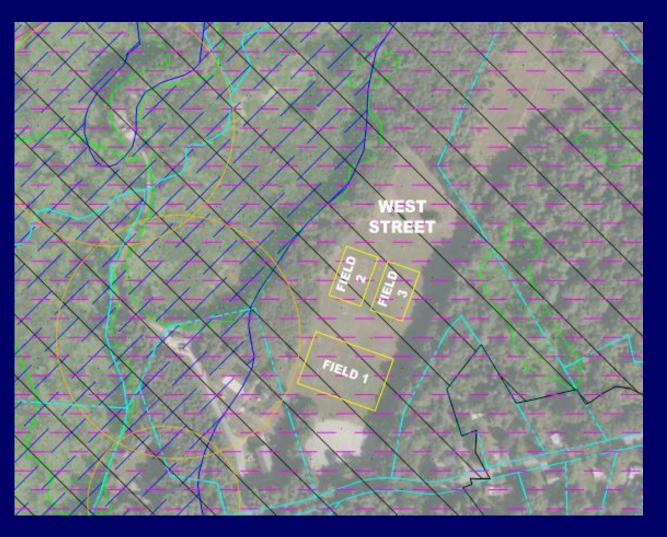

## Background Investigation and Facilities Assessment

Town Site – West Street

- Field 1 Score: 1.8
- Field 2 Score: 1.7
- Field 3 Score: 1.7
- General Issues:
  - ADA Non-Compliant
  - No On-Site Storage
  - Soccer Goals in Poor Condition
  - Field Turf Worn, Needs Repair
  - Located in Zone II Wellhead Protection Area and Borders Zone I Wellhead Protection

## **West Street Photos**