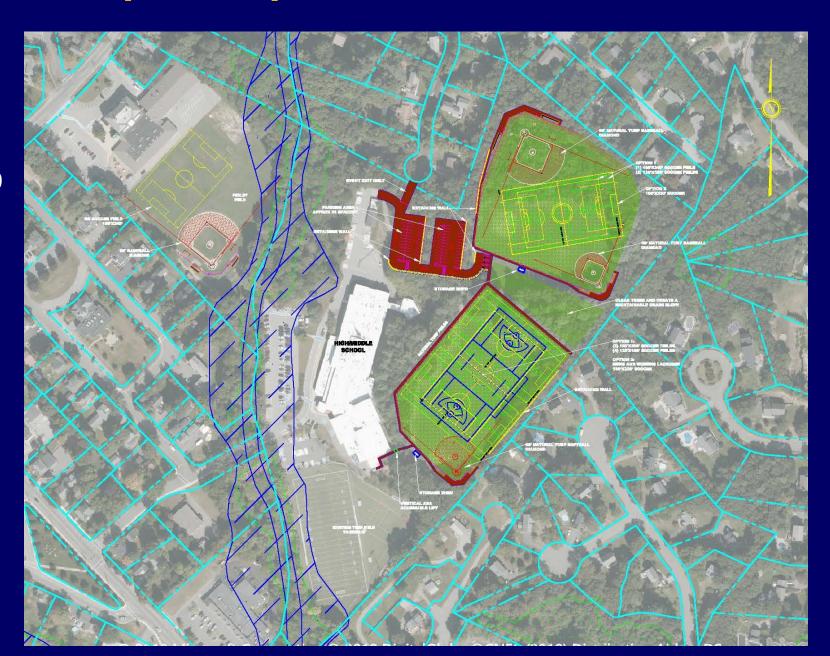

## **Conceptual Option 1**

Assumes Town can continue use of the West Street Complex

#### **Cost Estimate**

- Upper Left Field: \$2,130,938
- Upper Right Field: \$692,794East Main Street: \$120,512
- - 60'/70' Baseball Diamond