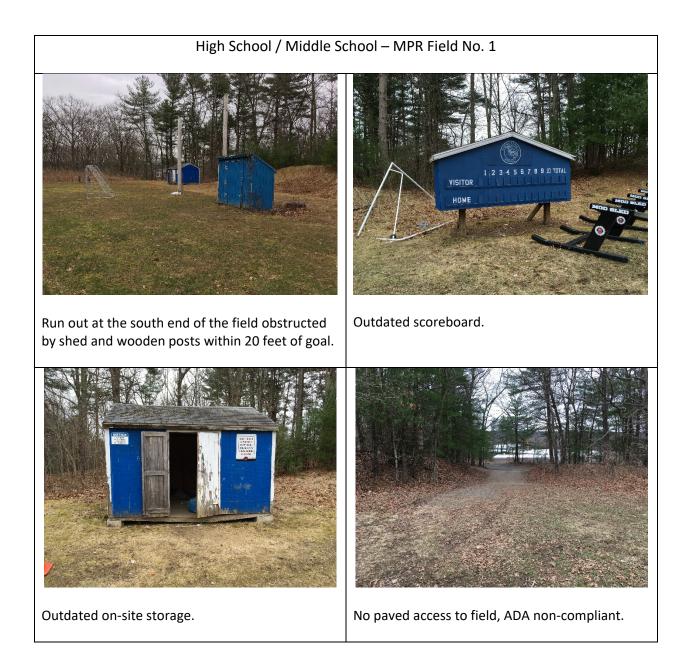

#### Comments

1. No paved walkways into field, ADA non-compliant.

2. Runout to the south obstructed by storage shed and two wooded posts within 20'.

3. Outdated scoreboard.

Outdated on-site storage