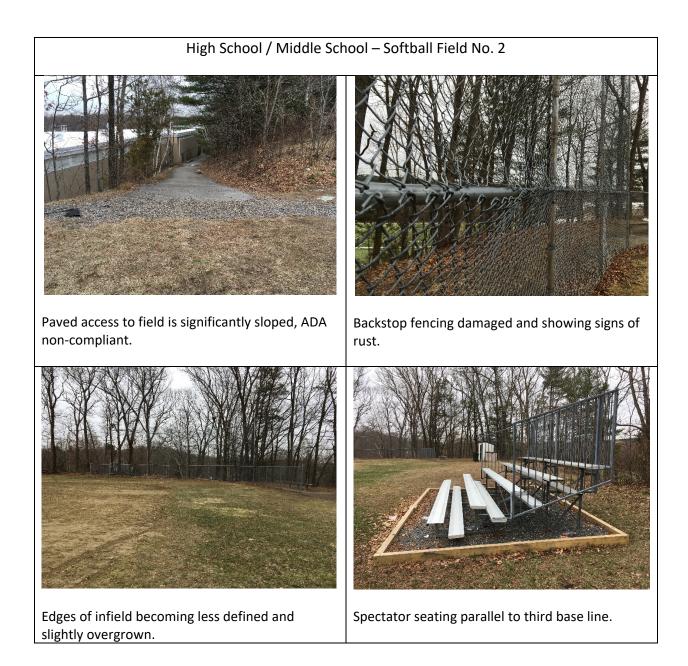

#### Comments

1. Paved access to field is significantly sloped, ADA non-compliant.

2. Backstop and fencing around dugouts damaged and rusting in some areas.

3. Infield material overly dense, suggesting poor drainage.

4. Edges of infield becoming overgrown.

2.0