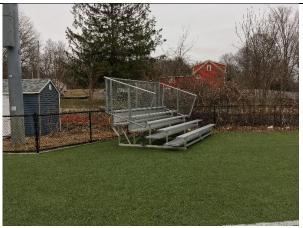

rainage                                                                              | N/A                                      |          |          |          |           |  |  |  |
| Average Score = 1.7                                                                   |                                          | <u> </u> | <u> </u> | <u> </u> |           |  |  |  |

#### Comments

1. No paved walkways into field, ADA non-compliant.

2. Lacking natural turf near both goals.

3. No apparent spectator seating.

4. Both goals are in poor condition.

5. No on-site storage.

### High School / Middle School – Turf MPR Field



Paved access to field, ADA compliant.



Trench drain in concrete transition at primary access entryway.



Minimal run out before fence in north-east corner of field.



Spectator seating at the south-east corner of the field.













#### West Street Athletic Fields – Fields No. 2 & 3



Soccer goal with damaged natural turf on southern side of field no. 2.



Rear side of wooden practice area adjacent to field no. 2.



Damaged goal and lack of natural turf on northern side of field no. 3.



Outdated spectator seating in rear of field no. 3.