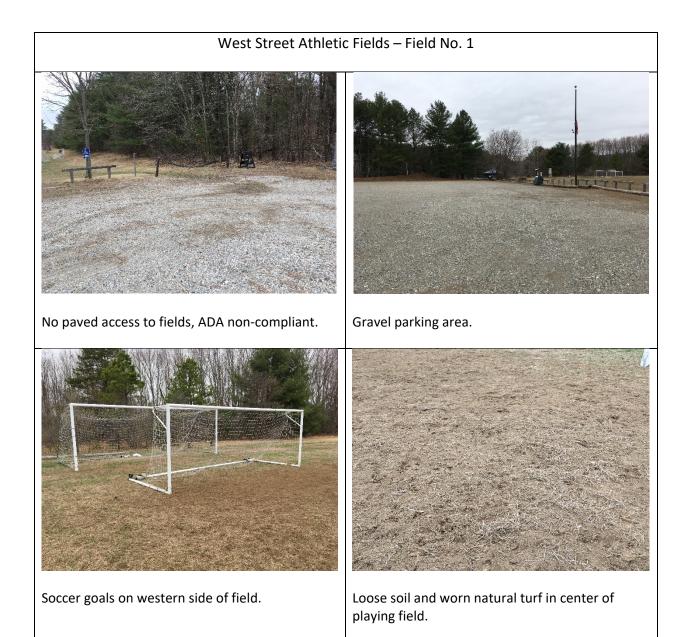

#### Comments

1. No paved walkways provided into field, ADA non-compliant.

2. Spectator seating consists of only two picnic tables.

3. Surface loose and lacking natural turf from heavy use in center field and near both goals.

4. Netting loose or torn on both goals.

5. No on-site storage.

#### Comments

1. No paved walkways provided into field, ADA non-compliant.

2. Relatively planar surface, lacking natural turf near both goals.

3. No apparent spectator seating.

4. No on-site storage.

5. Lacking natural turf near both goals.

#### Comments

1. No paved walkways into field, ADA non-compliant.

2. Lacking natural turf near both goals.

3. No apparent spectator seating.

4. Both goals are in poor condition.

5. No on-site storage.