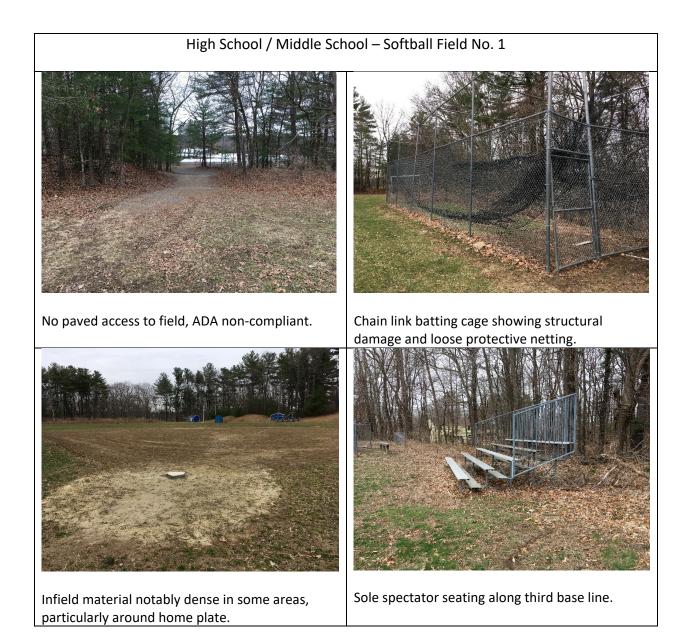

#### Comments

1. No paved access to field, ADA non-compliant.

2. Infield material notably dense, suggesting poor drainage.

3. Chain link batting cage significantly deformed, interior safety netting loose and torn.