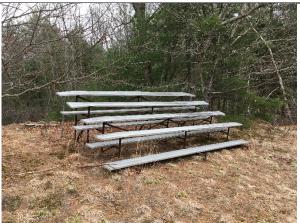

> | <u> </u> |           |  |  |  |

#### Comments

1. No paved walkways into field, ADA non-compliant.

2. Lacking natural turf near both goals.

3. No apparent spectator seating.

4. Both goals are in poor condition.

5. No on-site storage.

### High School / Middle School – Turf MPR Field



Paved access to field, ADA compliant.



Trench drain in concrete transition at primary access entryway.



Minimal run out before fence in north-east corner of field.



Spectator seating at the south-east corner of the field.













#### West Street Athletic Fields – Fields No. 2 & 3



Soccer goal with damaged natural turf on southern side of field no. 2.



Rear side of wooden practice area adjacent to field no. 2.



Damaged goal and lack of natural turf on northern side of field no. 3.



Outdated spectator seating in rear of field no. 3.