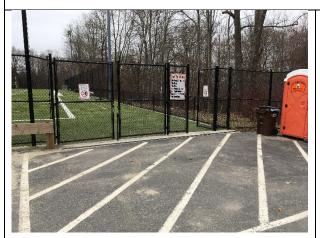

#### Comments

1. No paved walkways into field, ADA non-compliant.

2. Runout to the south obstructed by storage shed and two wooded posts within 20'.

3. Outdated scoreboard.

Outdated on-site storage