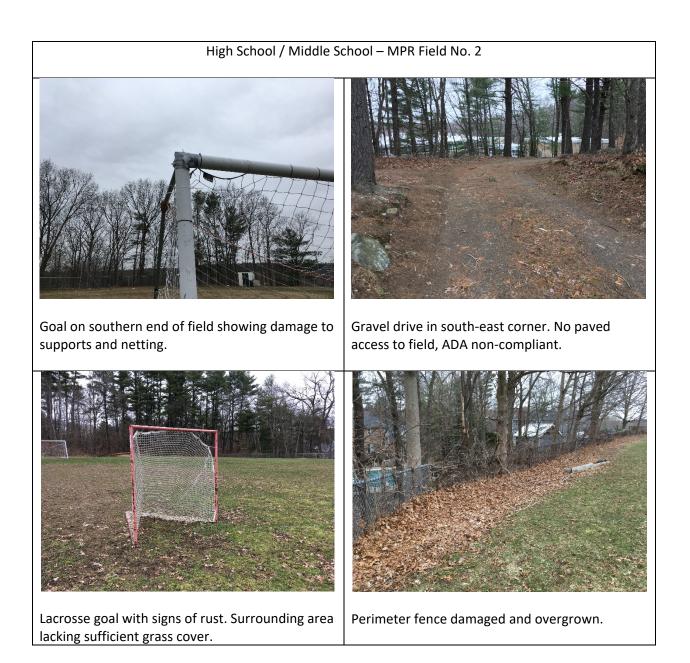

#### Comments

1. No paved walkways into field, ADA non-compliant.

2. Runout to the south obstructed by storage shed and two wooded posts within 20'.

3. Outdated scoreboard.

Outdated on-site storage

#### Comments

1. Lacking natural turf in front of goals and in center field from overuse.

2. Both soccer and lacrosse goals showing signs of rust and structural damage.

3. No paved access to field, ADA non-compliant.

4. Perimeter fence to the east severely rusted and bent in some areas.