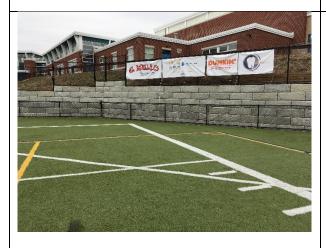

### High School / Middle School – Turf MPR Field

Paved access to field, ADA compliant.

Trench drain in concrete transition at primary access entryway.

Minimal run out before fence in north-east corner of field.