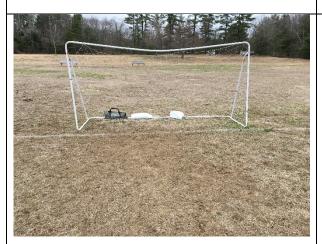

#### Comments

1. No paved walkways provided into field, ADA non-compliant.

2. Spectator seating consists of only two picnic tables.

3. Surface loose and lacking natural turf from heavy use in center field and near both goals.

4. Netting loose or torn on both goals.

5. No on-site storage.