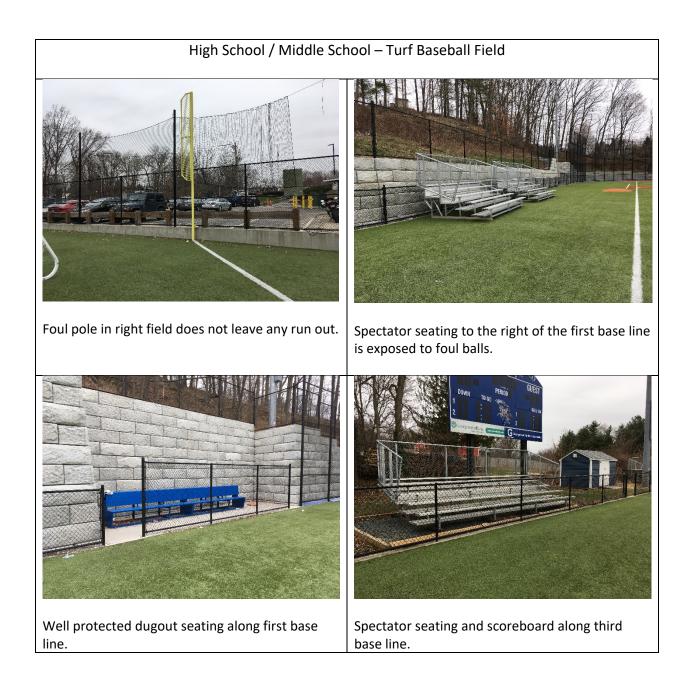

Comments

Average Score =

1. Paved entryway into field, ADA compliant. Only two accessible parking spots in lot adjacent to field.

2. Orientation may leave batters affected by late afternoon sun.

3.3

3. Dugouts set back from fence line and well protected.

4. Spectator seating parallel to the first base line is unsafely exposed to foul balls.

5. Both foul poles leave little to no run out.

Field Grade:

3.3